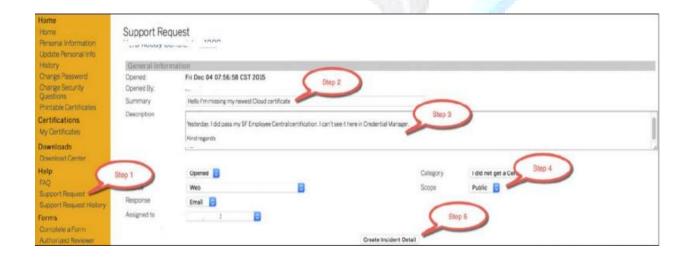

If you have any problems with obtaining your certificate, then use the Credential Manager system to report the problem. From the Help menu on the left side of the screen, click on Support Request and submit the form appropriately.